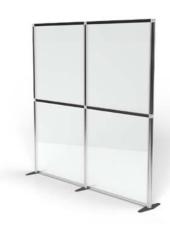

#### Any combination of walling to transform your space.

Full height acrylic panel and aluminium frame

Two section acrylic panels and aluminium graphics to acrylic

Coloured frame and

Acrylic top panel and Dibond or Foamex lower section