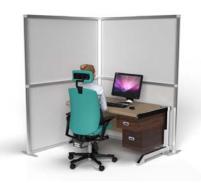

#### **Freestanding Walling**

A range of complementary products designed to create zoning, walkways, partitions and semi-private workspaces to provide safety barriers between individuals. Ideal for dividing open plan spaces, whilst still providing line of sight.

#### Any combination of walling to transform your space.

Walling is available in 1m, 2m, and 3m sections and can be joined together to create even longer walls.

Walling is provided with either flat feet or wheels for complete mobile flexibility.