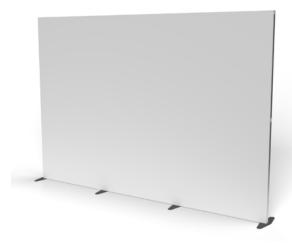

#### Any combination of walling to transform your space.

Walling is available in 1m, 2m, and 3m sections and can be joined together to create even longer walls.

Walling is provided with either flat feet or wheels for complete mobile flexibility.

The flexibility to create zoned areas in a multitude of environments.

Design your space with customised walling.

AVAILABLE IN A RANGE OF STANDARD AND CUSTOM SIZES TO SUIT YOUR NEEDS