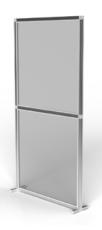

#### Any combination of walling to transform your space.

Full height acrylic panel and aluminium frame

Two section acrylic panels and aluminium graphics to acrylic

Coloured frame and

Acrylic top panel and Dibond or Foamex lower section