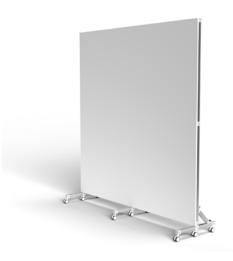

#### Any combination of walling to transform your space.

Walling is available in 1m, 2m, and 3m sections and can be joined together to create even longer walls.

Walling is provided with either flat feet or wheels for complete mobile flexibility.