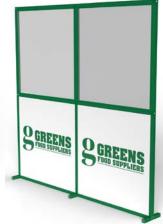

#### Any combination of walling to transform your space.

Full height acrylic panel and aluminium frame

Two section acrylic panels and aluminium graphics to acrylic

Coloured frame and

Acrylic top panel and Dibond or Foamex lower section

Add graphics and coloured framework

Join panels to create functional zoning

SEND US A SCRIBBLE, AND WE WILL DESIGN YOUR WALLING TO SUIT YOUR SPACE.