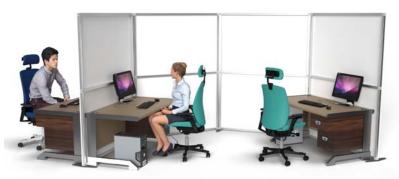

## **Hinged Walling**

Divide open plan spaces with quick and easy-to-build modular hinged walling. Designed to cover large areas within environments to safeguard all occupants and reduce risk by implementing social distancing measures between desks and workstations.

Ideal for breaking up open plan spaces. Fast to build without the need for tools and can be flat packed when not in use.

- Unique reconfigurable design to suit individual requirements
- Premium finish using high quality materials
- Manufactured in the UK
- · Modular to adapt over time
- Designed to protect and reduce risk over large areas
- Suitable for a range of environments including offices, schools, call centres, co-working spaces