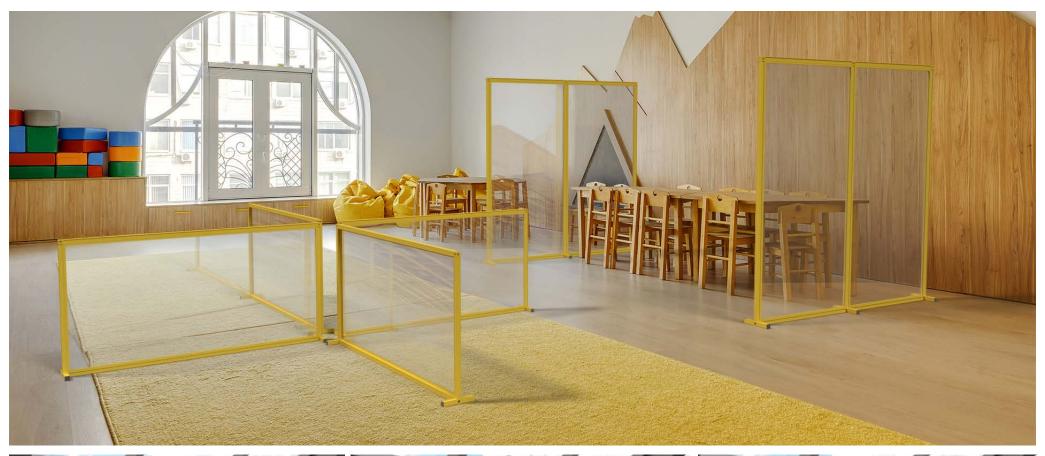

#### **Freestanding Walling**

A range of complementary products designed to create zoning, walkways, partitions and semi-private workspaces to provide safety barriers between individuals. Ideal for dividing open plan spaces, whilst still providing line of sight.

## **Freestanding Walling**

## **Hinged Walling**

Divide open plan spaces with quick and easy-to-build modular hinged walling. Designed to cover large areas within environments to safeguard all occupants and reduce risk by implementing social distancing measures between desks and workstations.

Ideal for breaking up open plan spaces. Fast to build without the need for tools and can be flat packed when not in use.

- Unique reconfigurable design to suit individual requirements
- Premium finish using high quality materials
- Manufactured in the UK
- · Modular to adapt over time
- Designed to protect and reduce risk over large areas
- Suitable for a range of environments including offices, schools, call centres, co-working spaces