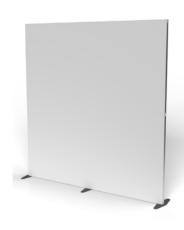

#### Any combination of walling to transform your space.

Walling is available in 1m, 2m, and 3m sections and can be joined together to create even longer walls.

Walling is provided with either flat feet or wheels for complete mobile flexibility.

The flexibility to create zoned areas in a multitude of environments.

Design your space with customised walling.

AVAILABLE IN A RANGE OF STANDARD AND CUSTOM SIZES TO SUIT YOUR NEEDS