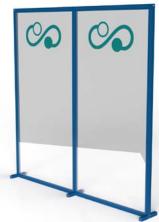

## **Hinged Walling**

Divide open plan spaces with quick and easy-to-build modular hinged walling. Designed to cover large areas within environments to safeguard all occupants and reduce risk by implementing social distancing measures between desks and workstations.

Ideal for breaking up open plan spaces. Fast to build without the need for tools and can be flat packed when not in use.

- Unique reconfigurable design to suit individual requirements
- Premium finish using high quality materials
- Manufactured in the UK
- · Modular to adapt over time
- Designed to protect and reduce risk over large areas
- Suitable for a range of environments including offices, schools, call centres, co-working spaces