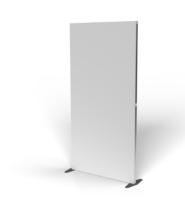

#### **Freestanding Walling**

A range of complementary products designed to create zoning, walkways, partitions and semi-private workspaces to provide safety barriers between individuals. Ideal for dividing open plan spaces, whilst still providing line of sight.

#### Any combination of walling to transform your space.

Walling is available in 1m, 2m, and 3m sections and can be joined together to create even longer walls.

Walling is provided with either flat feet or wheels for complete mobile flexibility.