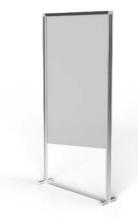

Single skin walls have exposed beams to the reverse.

AVAILABLE IN A RANGE OF STANDARD AND CUSTOM SIZES TO SUIT YOUR NEEDS.