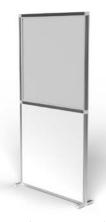

#### Any combination of walling to transform your space.

Full height acrylic panel and aluminium frame

Two section acrylic panels and aluminium graphics to acrylic

Coloured frame and

Acrylic top panel and Dibond or Foamex lower section