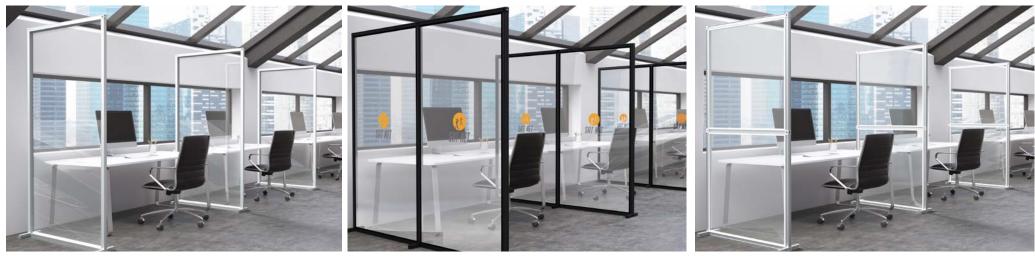

## **Hinged Walling**

Divide open plan spaces with quick and easy-to-build modular hinged walling. Designed to cover large areas within environments to safeguard all occupants and reduce risk by implementing social distancing measures between desks and workstations.

Ideal for breaking up open plan spaces. Fast to build without the need for tools and can be flat packed when not in use.

- Unique reconfigurable design to suit individual requirements
- Premium finish using high quality materials
- Manufactured in the UK
- · Modular to adapt over time
- Designed to protect and reduce risk over large areas
- Suitable for a range of environments including offices, schools, call centres, co-working spaces

The flexibility to create zoned areas in a multitude of environments.

Design your space with customised walling.

AVAILABLE IN A RANGE OF STANDARD AND CUSTOM SIZES TO SUIT YOUR NEEDS

## Position hinged walling exactly how you need it.