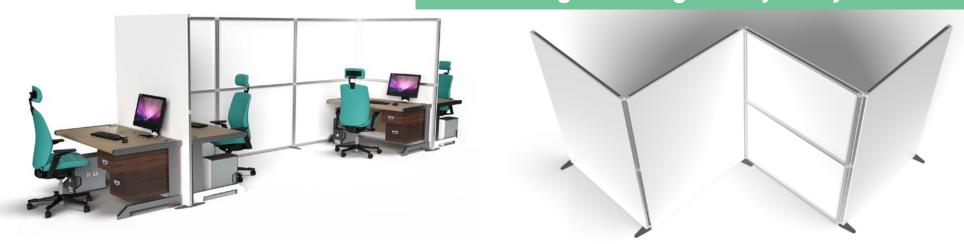

The flexibility to create zoned areas in a multitude of environments.

Design your space with customised walling.

AVAILABLE IN A RANGE OF STANDARD AND CUSTOM SIZES TO SUIT YOUR NEEDS

## Position hinged walling exactly how you need it.