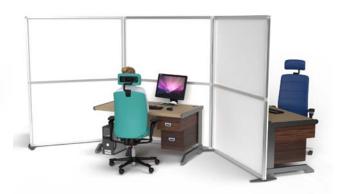

#### Any combination of walling to transform your space.

Walling is available in 1m, 2m, and 3m sections and can be joined together to create even longer walls.

Walling is provided with either flat feet or wheels for complete mobile flexibility.

#### Any combination of walling to transform your space.

Full height acrylic panel and aluminium frame

Two section acrylic panels and aluminium graphics to acrylic

Coloured frame and

Acrylic top panel and Dibond or Foamex lower section