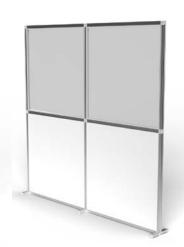

#### Any combination of walling to transform your space.

Walling is available in 1m, 2m, and 3m sections and can be joined together to create even longer walls.

Walling is provided with either flat feet or wheels for complete mobile flexibility.

Choose fabric, acrylic or a combination of acrylic with Dibond and Foamex, to create the look you desire.